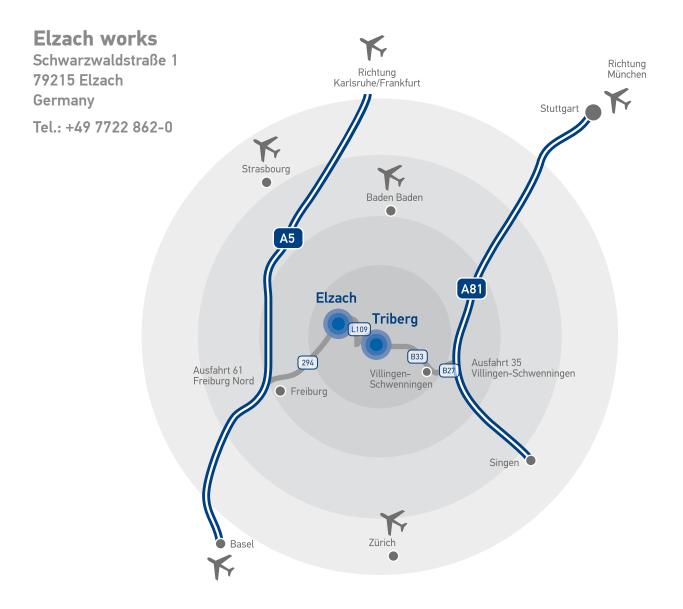

## Coming from the A5 (Basel – Frankfurt):

- » Leave the A5 at exit 61 Freiburg Nord
- » B294 direction Freiburg Nord/Waldkirch/Elzach
- Shortly before entering Elzach, turn right onto the Schwarzwaldstraße in direction Sportgelände – Tränkle Turning Technology is located on the right side

## Coming from the A81 (Singen – Stuttgart):

- » Leave the A81 at exit 35 Villingen Schwenningen
- » B532 in direction VS-Villingen/Dauchingen/St. Georgen
- » Continue on the B33 in direction Offenburg/St. Georgen/ Triberg
- » Follow the B33 up to Triberg
- » Turn left at B500/Frejusstraße and continue on B500 in direction Schonach/Elzach
- » Follow the route on the L109 in direction Elzach
- » Turn left onto the B294 in direction Elzach
- » Continue following the B294 through Elzach
- Shortly after leaving Elzach, turn left onto the Schwarzwaldstraße in direction Sportgelände – Tränkle Turning Technology is located on the right side