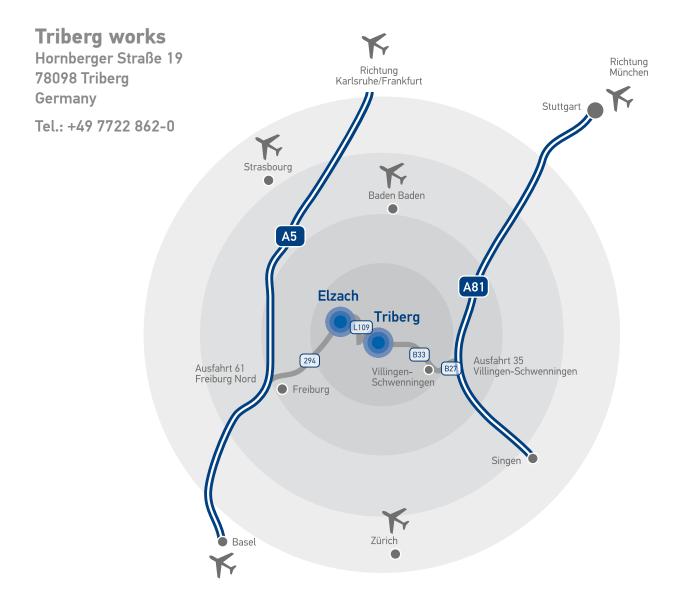

## Coming from the A5 (Basel –Frankfurt):

- » Leave the A5 at exit 61 Freiburg Nord
- » B294 direction Freiburg Nord/Waldkirch/Elzach
- » L107 right in direction Elzach/Gutach i.K./Triberg
- » Turn left at L107/Landwasserstraße and continue on L107 in direction Hornberg
- » Turn right onto the B33 in direction Hornberg/Triberg
- » Tränkle Turning Technology is located on the right side directly at the B33, about 200 m after entering Triberg.

## Coming from the A81 (Singen – Stuttgart):

- » Leave the A81 at exit 35 Villingen Schwenningen
- » B532 in direction VS-Villingen/Dauchingen/St. Georgen
- » Continue on the B33 in direction Offenburg/St. Georgen/ Triberg
- » Follow the B33 up to Triberg do not turn in the direction of the city centre but keep going straight ahead
- » Tränkle Turning Technology is located on the left side directly at the B33, about 200 m before leaving Triberg.